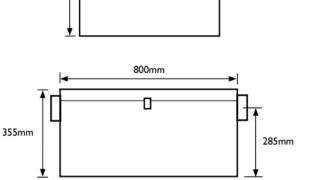

500mm

355mm

AG2 – Designed for insertion in most commercial kitchen locations

Requires cleaning wrota to suit sinks selected

Would benefit if sink is fitted with Sink Guard filter

Not fitted with filter basket as this aids cleaning & H&S protection