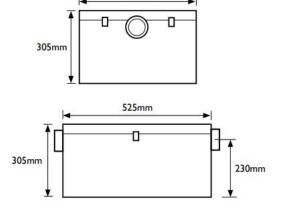

## **BIO-HYDROMECHANICAL INTERCEPTOR AG1**

405mm

AGI with Vertical Inlet

AG1 – Designed for use where space is constricted

Requires frequent cleaning due to small volume!

Would benefit if sink is fitted with Sink Guard filter