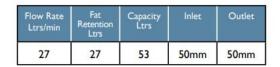

Fitted with filter basket for solid retention

Clips that fasten lid must be accessible

Bio-Dosing can be with DN6 Pump / Devastator

Standard inlet/outlet 50mm fit reducer for 40mm connection