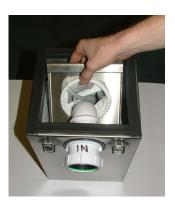

## **Coffee Catcher**Quick Maintenance Guide

I. Coffee Catcher in situ.

2. Undo Clips

3. Remove Lid

4. Slide bracket & filter until clear of inlet pipe.

5. Remove bracket and filter.

6. Remove filter from bracket.