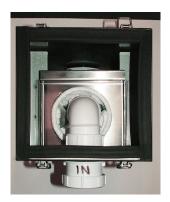

## **Coffee Catcher**Quick Maintenance Guide

I. Coffee Catcher in situ.

2. Undo Clips

3. Remove Lid

4. Slide bracket & filter until clear of inlet pipe.

5. Remove bracket and filter.

6. Remove filter from bracket.