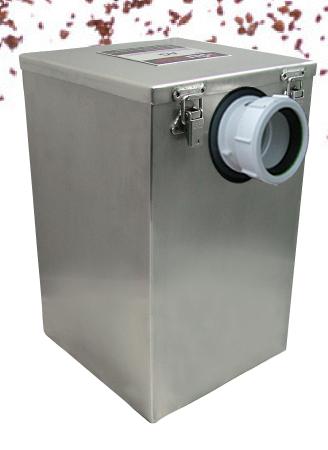

## fluline

Coffee Catcher
Quick Maintenance Guide

225mm x225mm x 355mm High - inlet 295mm to centre outlet 60mm to centre

## **Coffee Catcher**Quick Maintenance Guide

I. Coffee Catcher in situ.

2. Undo Clips

3. Remove Lid

4. Slide bracket & filter until clear of inlet pipe.

5. Remove bracket and filter.

6. Remove filter from bracket.