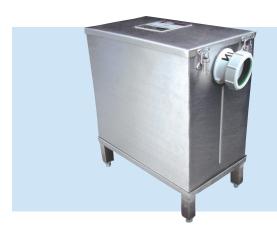

## **Coffee Catcher**Quick Maintenance Guide

I. Coffee Catcher in situ.

2. Undo Clips

3. Remove Lid

4. Slide bracket & filter until clear of inlet pipe.

5. Remove bracket and filter.

6. Remove filter from bracket.