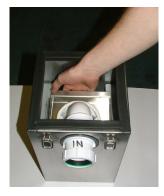

## **Coffee Catcher**Quick Maintenance Guide

I. Coffee Catcher in situ.

2. Undo Clips

3. Remove Lid

4. Slide bracket & filter until clear of inlet pipe.

5. Remove bracket and filter.

6. Remove filter from bracket.