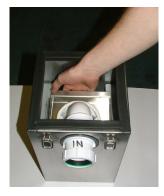

## **Coffee Catcher**Quick Maintenance Guide

I. Coffee Catcher in situ.

2. Undo Clips

3. Remove Lid

4. Slide bracket & filter until clear of inlet pipe.

5. Remove bracket and filter.

6. Remove filter from bracket.

7. Slide bracket containing clean filter back under inlet pipe.

8. Replace lid ensuring all clips are fastened.

 Clean removed filter by disposing of any grounds in bin and give filter a rinse down then place in pocket on lid for ease of use on next maintenance.