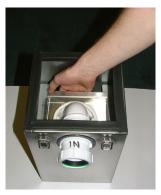

7. Slide bracket containing clean filter back under inlet pipe.

8. Replace lid ensuring all clips are fastened.

 Clean removed filter by disposing of any grounds in bin and give filter a rinse down then place in pocket on lid for ease of use on next maintenance.