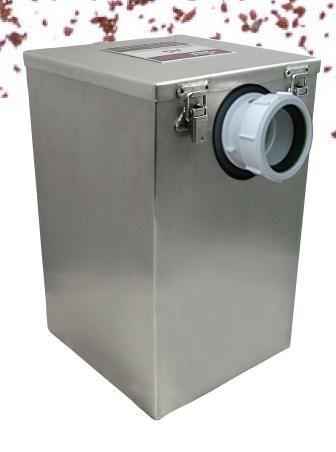

## **Coffee Catcher**Quick Maintenance Guide

I. Coffee Catcher in situ.

2. Undo Clips

3. Remove Lid

4. Slide bracket & filter until clear of inlet pipe.

5. Remove bracket and filter.

6. Remove filter from bracket.