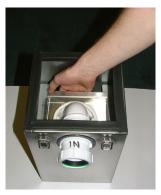

## **Coffee Catcher**Quick Maintenance Guide

I. Coffee Catcher in situ.

2. Undo Clips

3. Remove Lid

4. Slide bracket & filter until clear of inlet pipe.

5. Remove bracket and filter.

6. Remove filter from bracket.