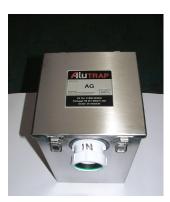

## **Coffee Catcher**Quick Maintenance Guide

I. Coffee Catcher in situ.

2. Undo Clips

3. Remove Lid

4. Slide bracket & filter until clear of inlet pipe.

5. Remove bracket and filter.

6. Remove filter from bracket.