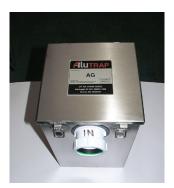

## **Coffee Catcher**Quick Maintenance Guide

I. Coffee Catcher in situ.

2. Undo Clips

3. Remove Lid

4. Slide bracket & filter until clear of inlet pipe.

5. Remove bracket and filter.

6. Remove filter from bracket.