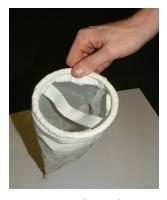

## **Coffee Catcher**Quick Maintenance Guide

I. Coffee Catcher in situ.

2. Undo Clips

3. Remove Lid

4. Slide bracket & filter until clear of inlet pipe.

5. Remove bracket and filter.

6. Remove filter from bracket.

7. Slide bracket containing clean filter back under inlet pipe.

8. Replace lid ensuring all clips are fastened.

 Clean removed filter by disposing of any grounds in bin and give filter a rinse down then place in pocket on lid for ease of use on next maintenance.