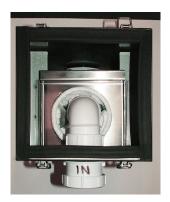

## **Coffee Catcher**Quick Maintenance Guide

I. Coffee Catcher in situ.

2. Undo Clips

3. Remove Lid

4. Slide bracket & filter until clear of inlet pipe.

5. Remove bracket and filter.

6. Remove filter from bracket.

7. Slide bracket containing clean filter back under inlet pipe.

8. Replace lid ensuring all clips are fastened.

 Clean removed filter by disposing of any grounds in bin and give filter a rinse down then place in pocket on lid for ease of use on next maintenance.