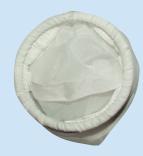

7. Slide bracket containing clean filter back under inlet pipe.

8. Replace lid ensuring all clips are fastened.

 Clean removed filter by disposing of any grounds in bin and give filter a rinse down then place in pocket on lid for ease of use on next maintenance.