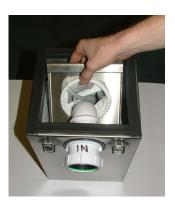

7. Slide bracket containing clean filter back under inlet pipe.

8. Replace lid ensuring all clips are fastened.

 Clean removed filter by disposing of any grounds in bin and give filter a rinse down then place in pocket on lid for ease of use on next maintenance.