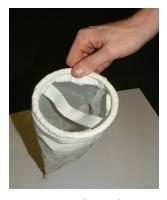

7. Slide bracket containing clean filter back under inlet pipe.

8. Replace lid ensuring all clips are fastened.

 Clean removed filter by disposing of any grounds in bin and give filter a rinse down then place in pocket on lid for ease of use on next maintenance.