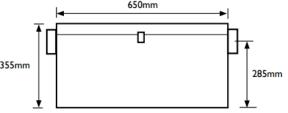

## **BIO-HYDROMECHANICAL INTERCEPTOR AG1.5**

| Flow Rate<br>Ltrs/min | Fat<br>Retention<br>Ltrs | Capacity<br>Ltrs | Inlet | Outlet |
|-----------------------|--------------------------|------------------|-------|--------|
| 50                    | 45                       | 75               | 50mm  | 50mm   |

505mm