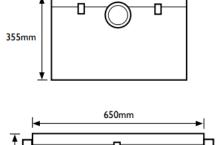

## **BIO-HYDROMECHANICAL INTERCEPTOR AG1.5**

| Flow Rate<br>Ltrs/min | Fat<br>Retention<br>Ltrs | Capacity<br>Ltrs | Inlet | Outlet |
|-----------------------|--------------------------|------------------|-------|--------|
| 50                    | 45                       | 75               | 50mm  | 50mm   |

505mm