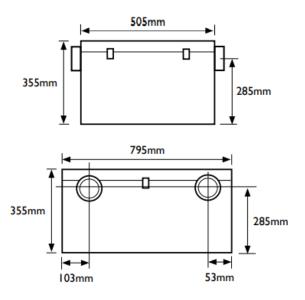

## BIO-HYDROMECHANICAL INTERCEPTOR AG1/TWIN

| Flow Rate<br>Ltrs/min | Fat<br>Retention<br>Ltrs | Capacity<br>Ltrs | Inlet | Outlet |
|-----------------------|--------------------------|------------------|-------|--------|
| 27                    | 27                       | 53               | 50mm  | 50mm   |